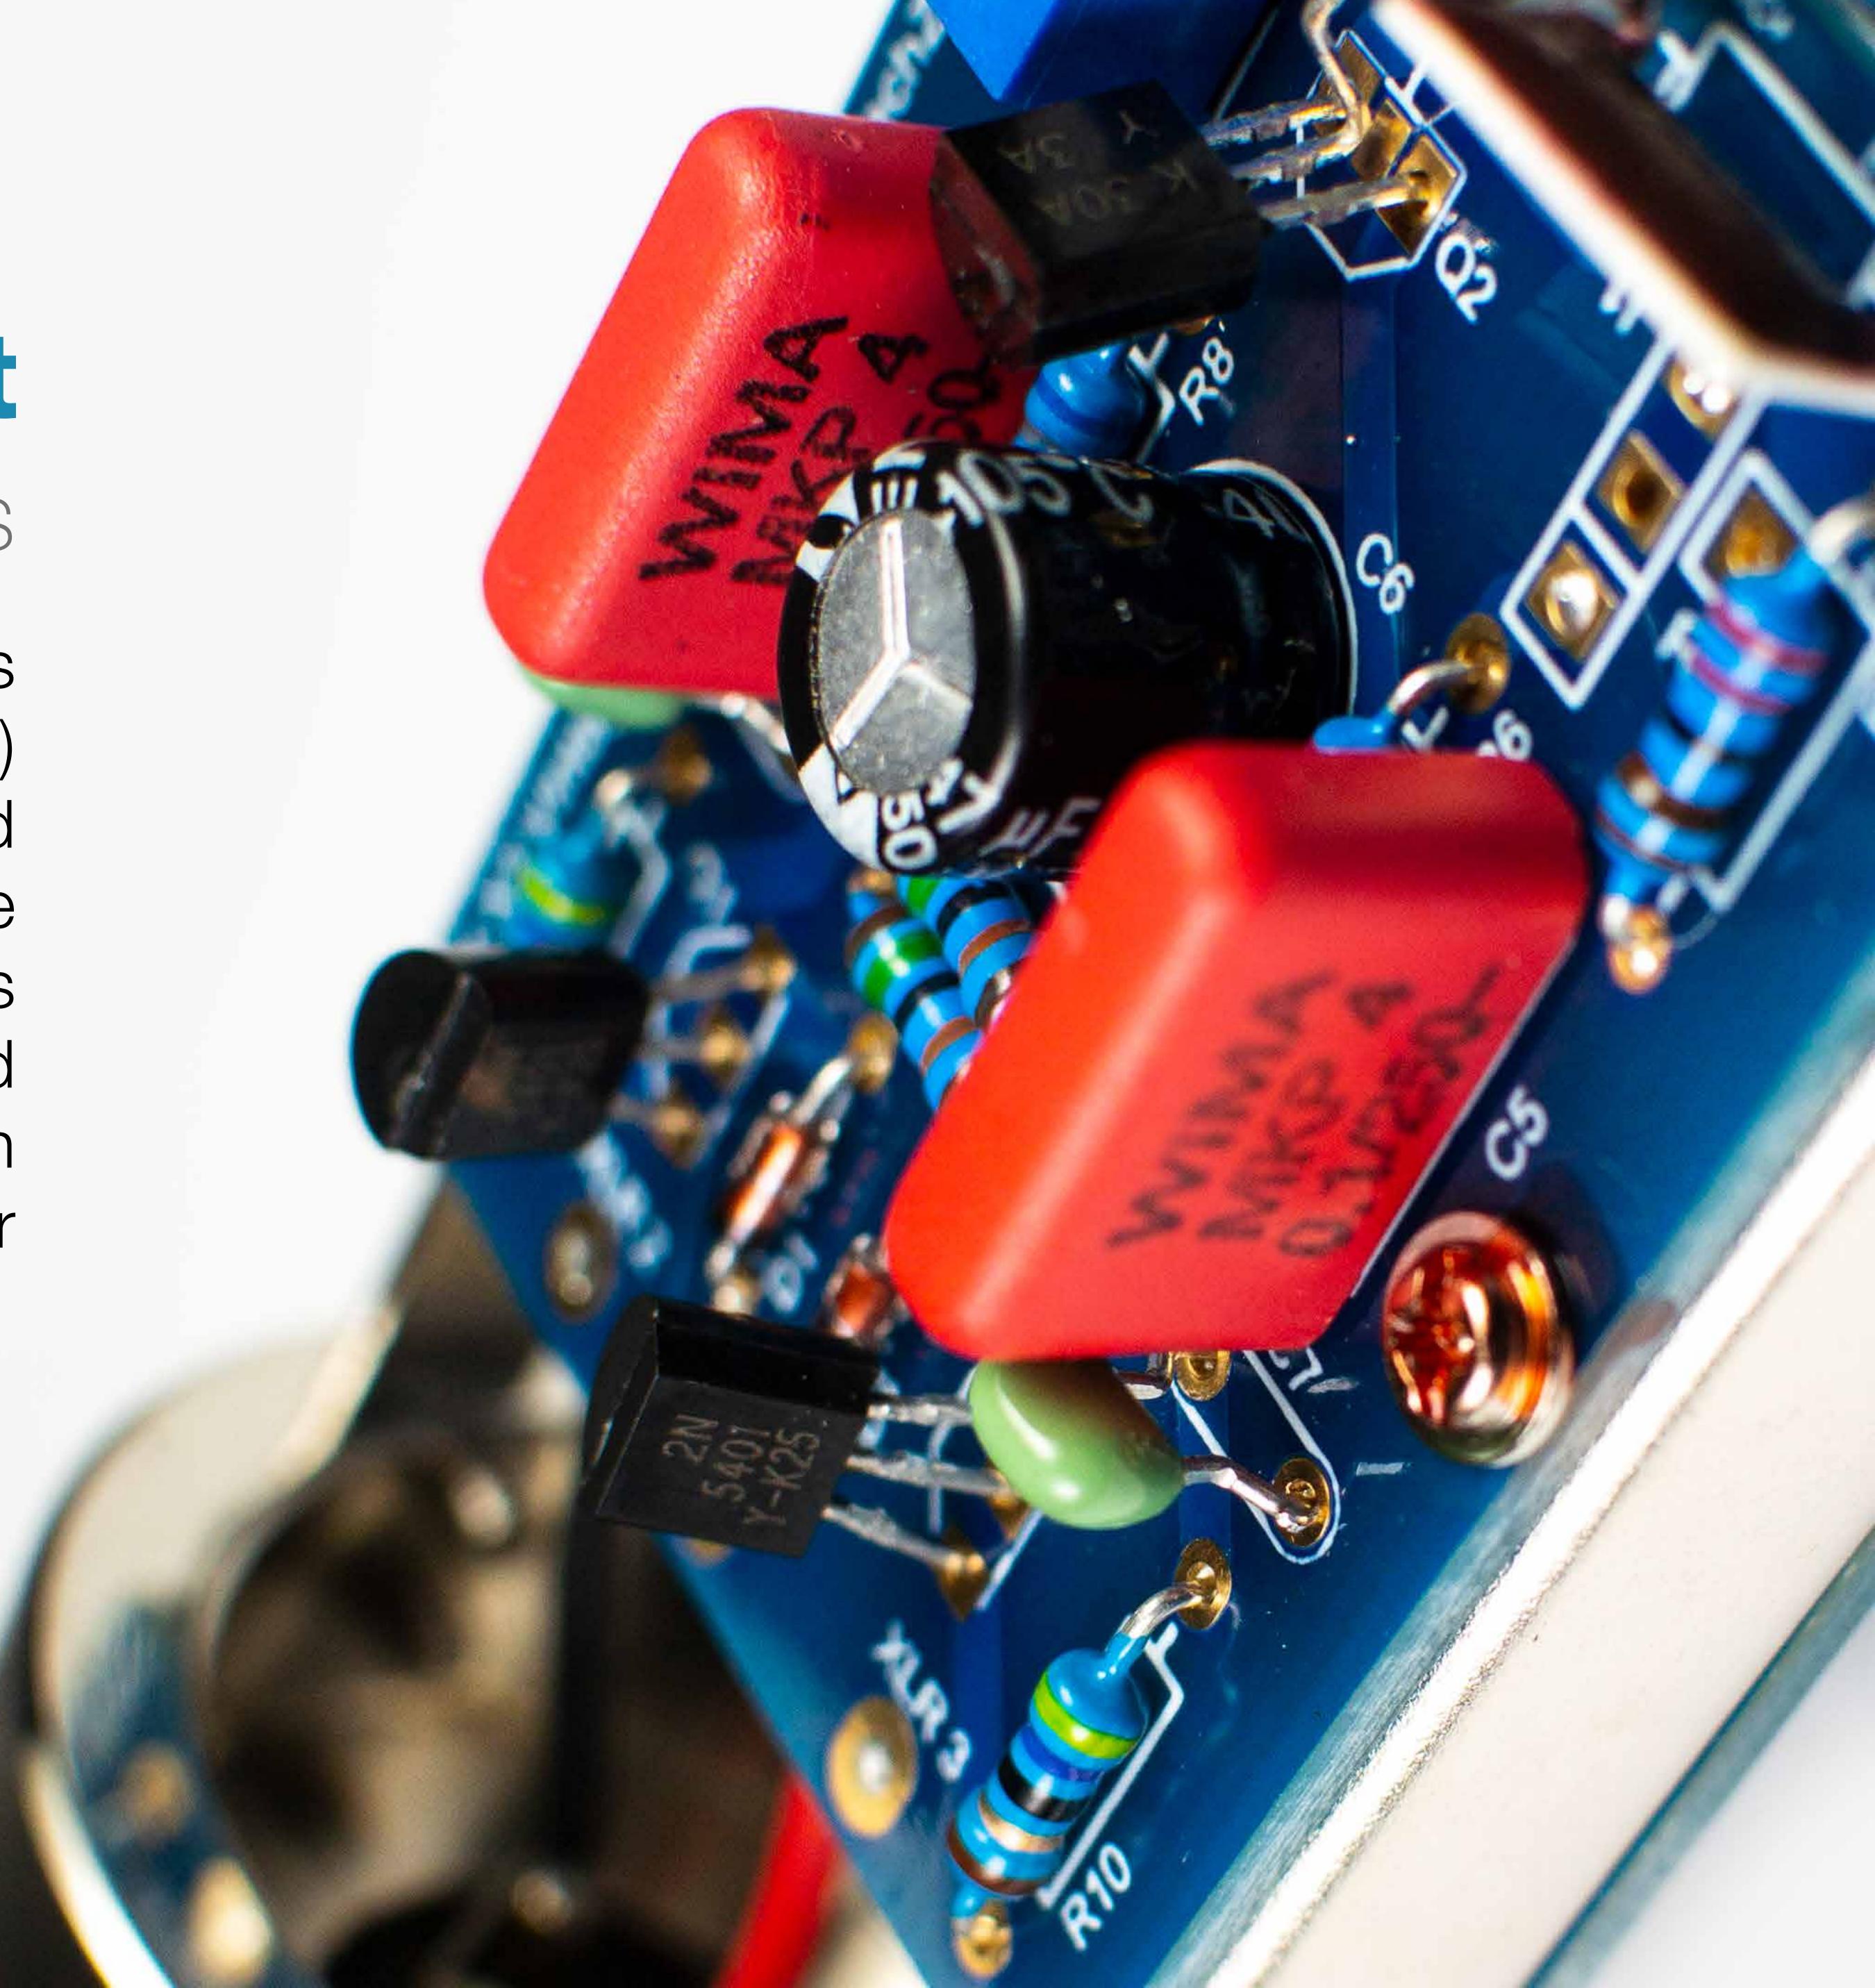

## Highly Optimized Circuit

Meticulously Selected Components

Our custom transformerless JFET circuit provides excellent performance with low noise (< 10dBa) and low distortion. Added features and improved components work alongside the K47 style capsule to give our microphone a vintage tone. Our circuit is made using German WIMA film capacitors and components with tolerances as high as 1%. In addition, the PCB uses gold traces for better conductivity.