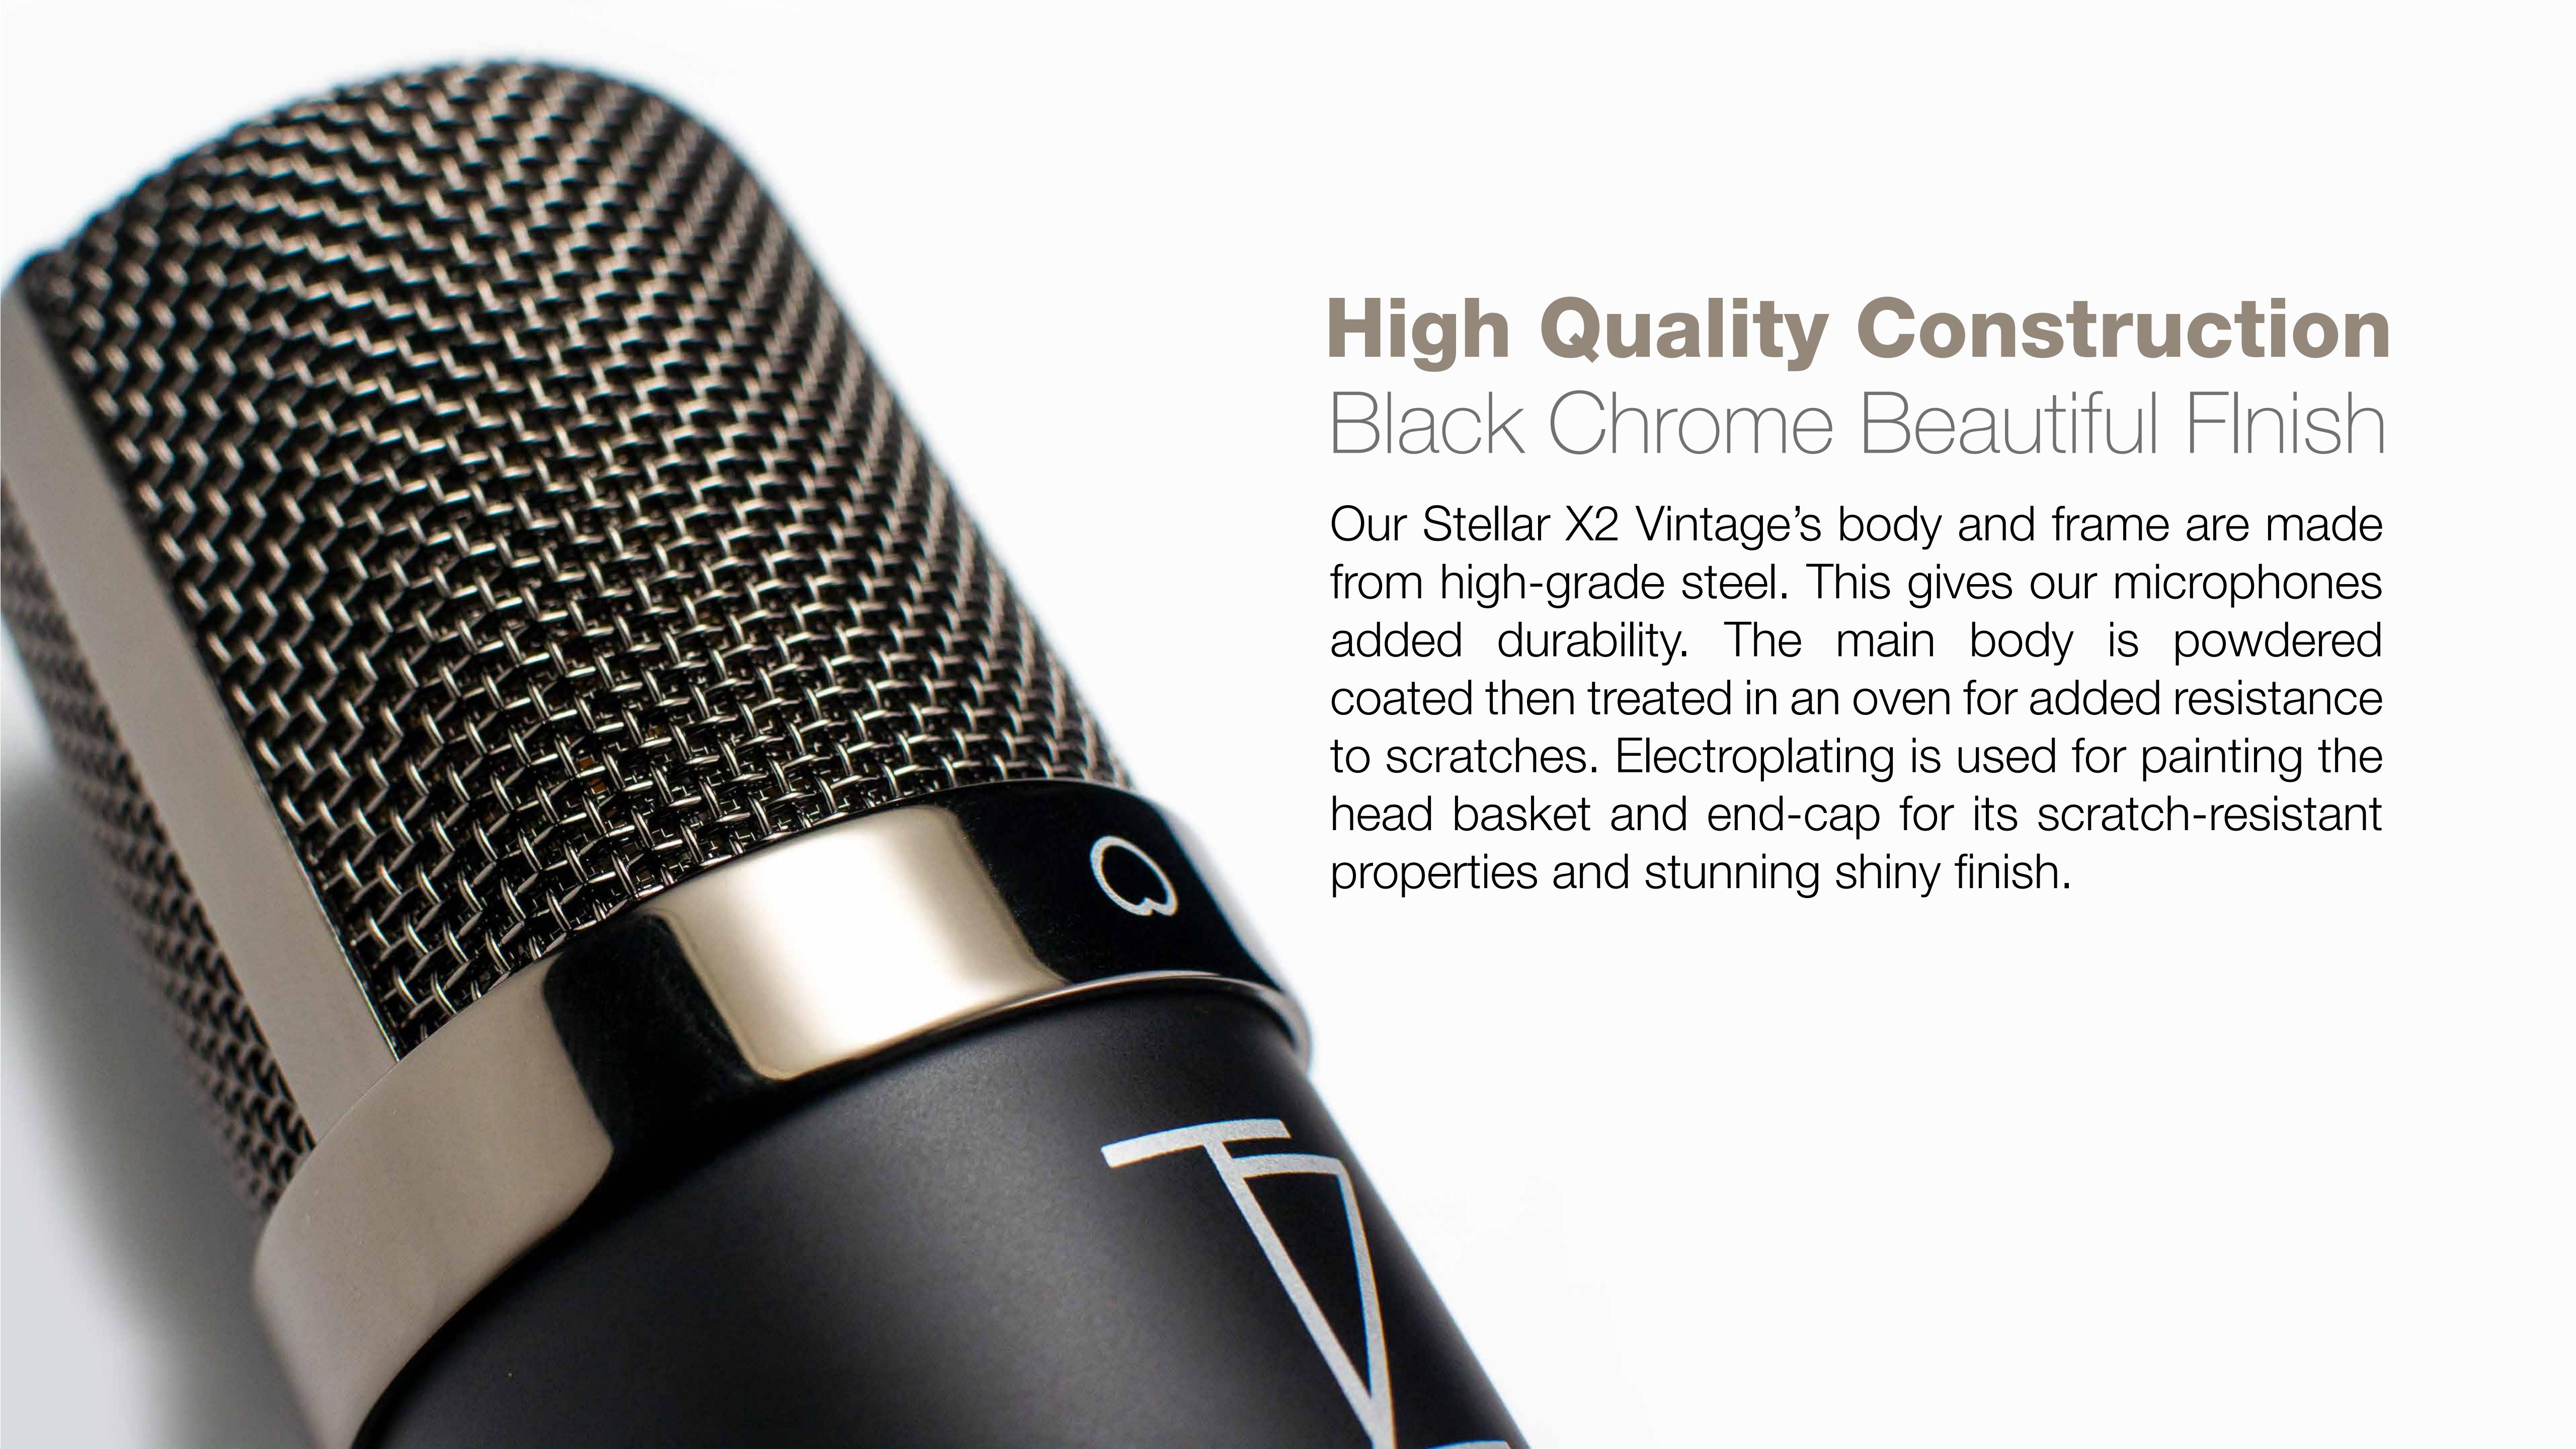

7 Style Capsule Hand Tuned to Perfection

Utilizes the Iconic '47 Style Capsule. This produces a very mid-range focused and vintage tone.

Our capsules are made with pure brass and use Japanese imported mylar. They are manufactured with high precision machinery to achieve good sensitivity making them able to reproduce sounds accurately.

## Highly Optimized Circuit

Meticulously Selected Components

Our custom transformerless JFET circuit provides excellent performance with low noise (< 10dBa) and low distortion. Added features and improved components work alongside the K47 style capsule to give our microphone a vintage tone. Our circuit is made using German WIMA film capacitors and components with tolerances as high as 1%. In addition, the PCB uses gold traces for better conductivity.





## Professional Reviews What the Pros are Saying

"The X2 Vintage performed liked a mic well above its price tag. The recording was full, precise, and the tone was nicely balanced. It captured both the delicate finger picking, as well as harder full-on strums with full articulation, and the finished results were natural sounding and true to the source."

READ MORE