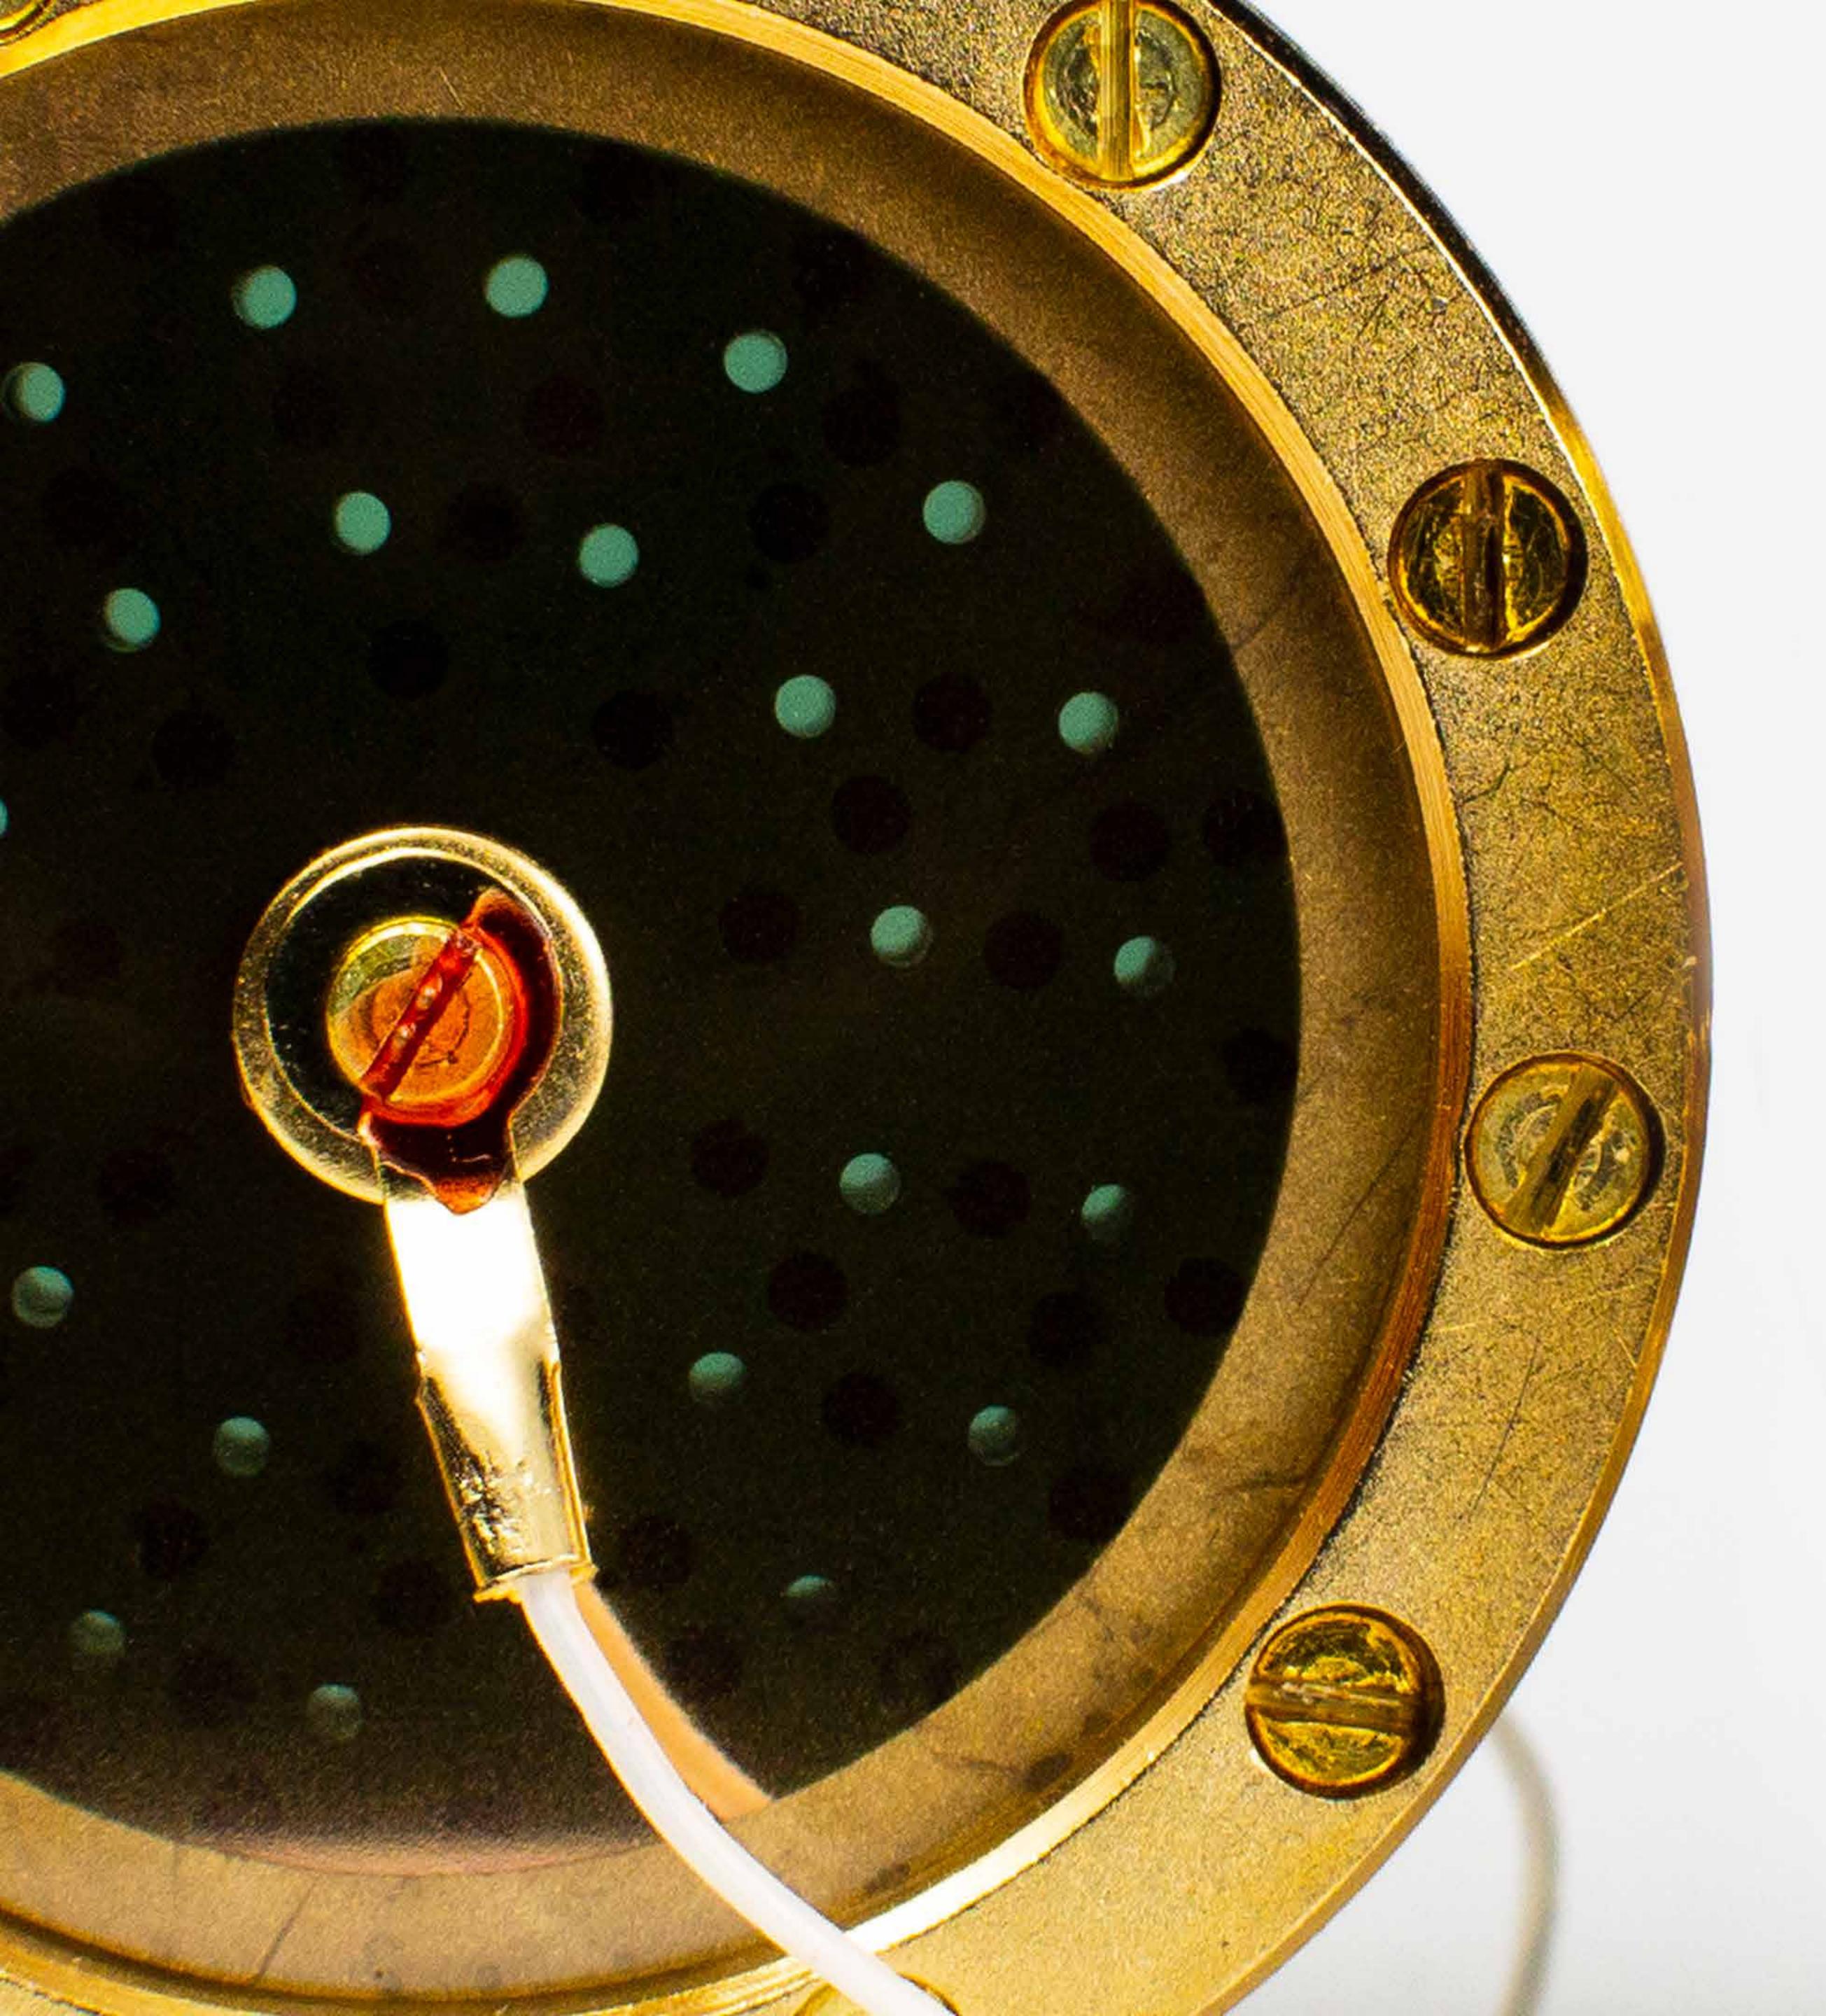

## K47 Style Capsule Hand Tuned to Perfection

Utilizes the Iconic '47 Style Capsule. This produces a very mid-range focused and vintage tone.

Our capsules are made with pure brass and use Japanese imported mylar. They are manufactured with high precision machinery to achieve good sensitivity making them able to reproduce sounds accurately.